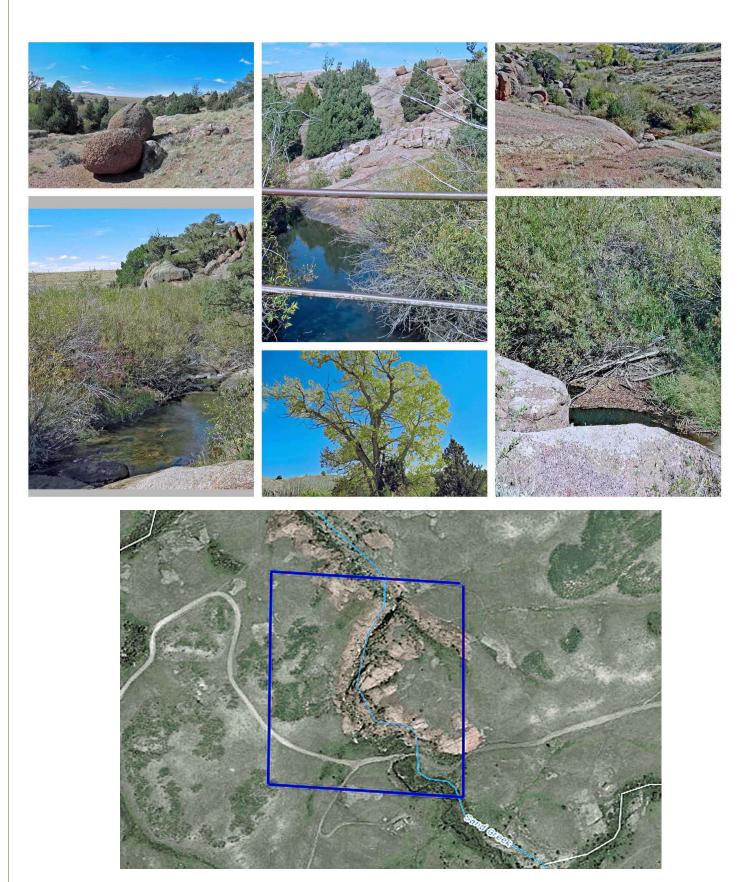

## \$199,500

Recreate amidst the majestic rock canyon and 1/4 mile of Sand Creek! Aspens and scattered pines add to the views of the red rock bluffs. Several spots to choose your camp/cabin site. The breathtaking scenery captures the areas recreation on this 40 acres. Whether hiking, or exploring the National Forest just miles away, it's the perfect spot to enjoy the outdoors in Northern Colorado.

Features Sand Creek Park Parcel 5 Section 30

- ! Spectacular rock canyon
- ! 1/4 mile of Sand Creek
- ! Captivating views all around
- ! Summertime recreation
- ! Area known for wildlife
  - " Located in Game Unit 8

Photos have been enhanced to show the property as it appears in summer.