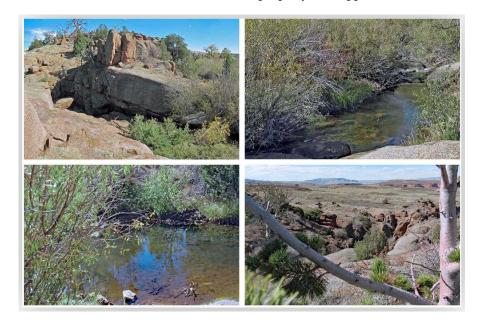

## \$199,500

Recreate amidst the majestic rock canyon and 1/4 mile of Sand Creek! Aspens and scattered pines add to the views of the red rock bluffs. Several spots to choose your camp/cabin site. The breathtaking scenery captures the areas recreation on this 40 acres. Whether hiking, or exploring the National Forest just miles away, it's the perfect spot to enjoy the outdoors in Northern Colorado.

Features Sand Creek Park Parcel 5 Section 30

- ! Spectacular rock canyon
- ! 1/4 mile of Sand Creek
- ! Captivating views all around
- ! Summertime recreation
- ! Area known for wildlife
  - " Located in Game Unit 8

Photos have been enhanced to show the property as it appears in summer.